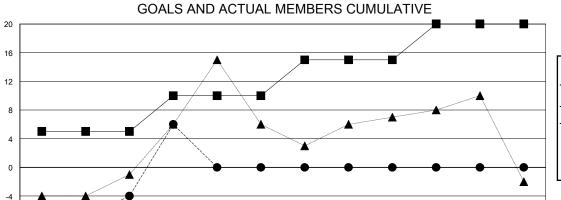

## GOALS AND ACTUAL NEW CLUBS CUMULATIVE

OCT

NOV

DEC

JAN

| _        |        |        |     |      |  |
|----------|--------|--------|-----|------|--|
| <b>-</b> | MEMBER | GROWTH | NET | GOAL |  |

Results as of: 10/31/2024

- ● - MEMBER GROWTH ACTUAL

- ▲ - LAST YEAR MEMBERSHIP ACTUAL

| DROPPED CLUBS: 0 |    | 9 CLUBS OF 26 ADDED 1 OR MORE<br>NEW MEMBERS | GENDER DISTRIBUTION |                |  |
|------------------|----|----------------------------------------------|---------------------|----------------|--|
|                  |    |                                              | MALE                | 445 (65.15%)   |  |
|                  |    | 1                                            | FEMALE              | 238 (34.85%)   |  |
| DROPPED MEMBERS  |    |                                              |                     | . ,            |  |
| DECEASED         | 6  | CLICK HERE FOR CUMULATIVE                    | TOTAL FAMILY U      | NIT MEMBERS    |  |
| CLUB CANCELLED   | 0  | MEMBERSHIP DATA                              |                     | 0.544/440444.5 |  |
| OTHER            | 15 |                                              | FAMILY MEMBER       | S PAYING HALF  |  |
| TOTAL            | 21 |                                              |                     |                |  |